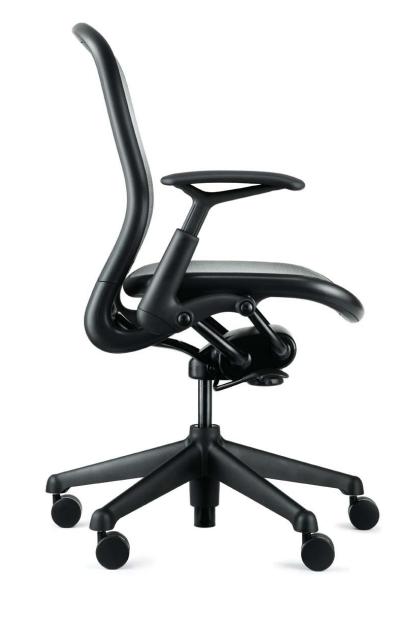

# smart

Chadwick is designed to anticipate and respond to your body's movements with energizing comfort features.

The chair sports a number of exclusive built-in essentials to enhance your work experience, including Active Suspension.™

Active Suspension couples a unique synchronized recline with a proprietary suspension fabric. Chadwick also includes a built-in forward tilt and an ample lumbar curvature.

The result? Chadwick takes its cue from you, providing a supportive ride that allows you to navigate comfortably around your workspace all day long.

Chadwick is anything but complicated.

Straightforward adjustment controls, including seat height and tension knob, are within easy reach, allowing you to customize your chair perfectly.

And the optional tilt stop, adjustable arms and lumbar support let you refine your posture to accommodate a wide variety of tasks.