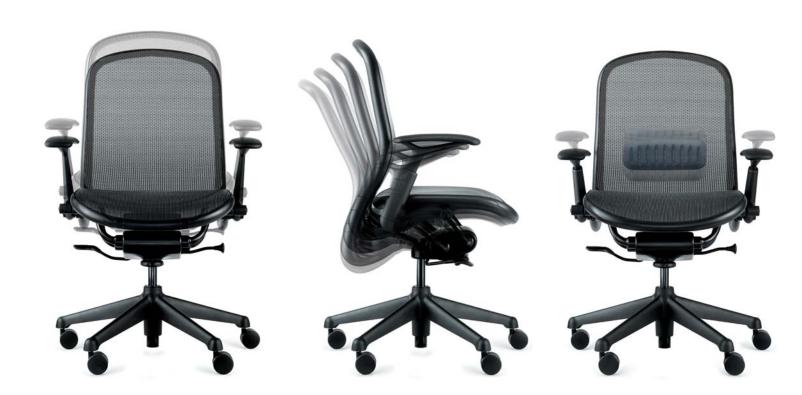

# smart

Chadwick is designed to anticipate and respond to your body's movements with energizing comfort features.

The chair sports a number of exclusive built-in essentials to enhance your work experience, including Active Suspension.™

Active Suspension couples a unique synchronized recline with a proprietary suspension fabric. Chadwick also includes a built-in forward tilt and an ample lumbar curvature.

The result? Chadwick takes its cue from you, providing a supportive ride that allows you to navigate comfortably around your workspace all day long.

Chadwick is anything but complicated.

Straightforward adjustment controls, including seat height and tension knob, are within easy reach, allowing you to customize your chair perfectly.

And the optional tilt stop, adjustable arms and lumbar support let you refine your posture to accommodate a wide variety of tasks.