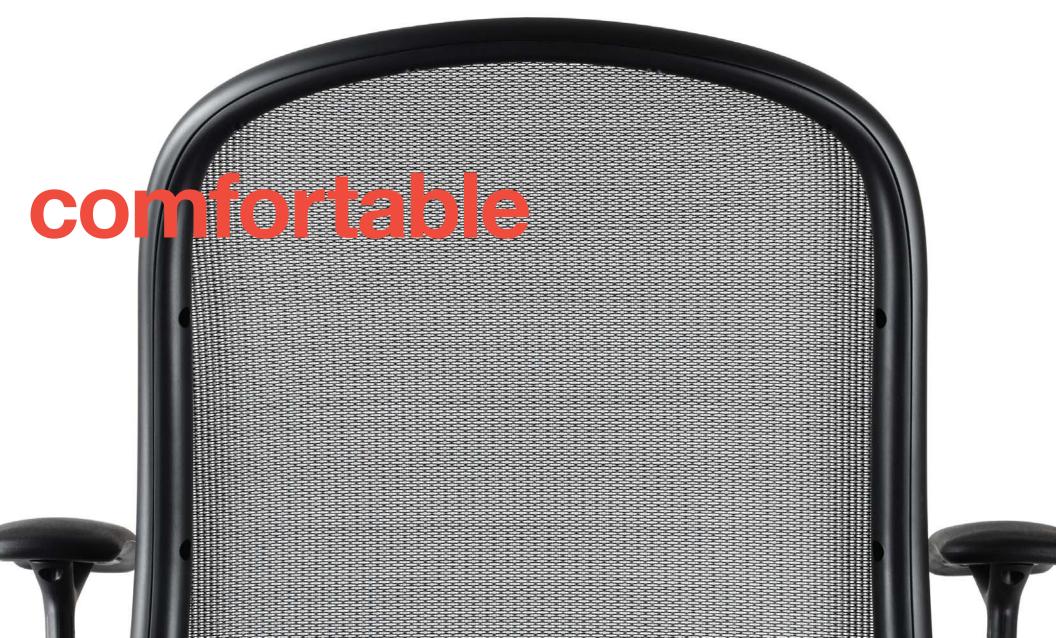

#### Comfortable.

**Energizing and supportive,** Chadwick provides all-day comfort.