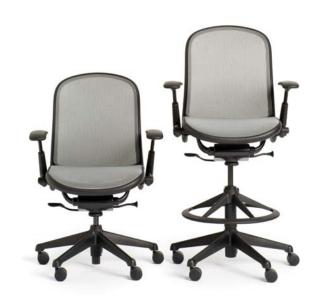

# Chadwick

smart comfortable easy accessible just right

Presenting the Chadwick chair, designed by Don Chadwick for Knoll.

Drawing upon 30 years experience in designing award-winning furniture, Don Chadwick has created a chair that is refreshingly simple.

Every detail makes sense. From its streamlined, athletic appearance to its smart engineering and use of innovative materials, Chadwick is the office chair refined – and redefined.

One chair. Multiple functions. Perfect for working, meeting or training, Chadwick is a new definition in affordable seating.

# Chadwick™

Chadwick is the office chair refined-and redefined.