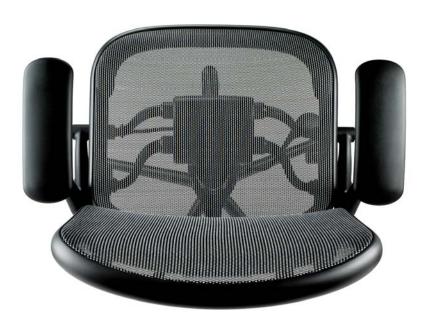

Active Suspension couples a unique synchronized recline with a proprietary suspension fabric. Chadwick also includes a built-in forward tilt and an ample lumbar curvature.

The result? Chadwick takes its cue from you, providing a supportive ride that allows you to navigate comfortably around your workspace all day long.

Chadwick is anything but complicated.

Straightforward adjustment controls, including seat height and tension knob, are within easy reach, allowing you to customize your chair perfectly.

And the optional tilt stop, adjustable arms and lumbar support let you refine your posture to accommodate a wide variety of tasks.