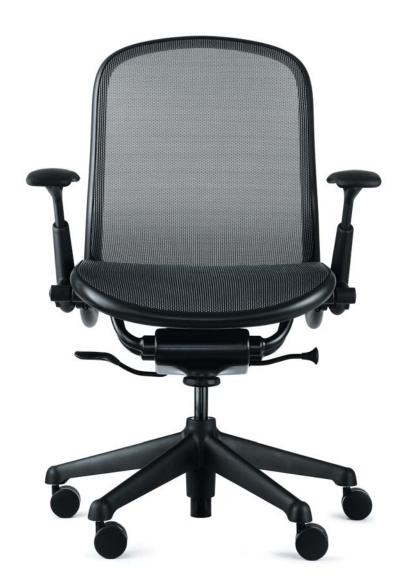

# Chadwick

smart comfortable easy accessible just right

Presenting the Chadwick chair, designed by Don Chadwick for Knoll.

Drawing upon 30 years experience in designing award-winning furniture, Don Chadwick has created a chair that is refreshingly simple.

Every detail makes sense. From its streamlined, athletic appearance to its smart engineering and use of innovative materials, Chadwick is the office chair refined – and redefined.

One chair. Multiple functions. Perfect for working, meeting or training, Chadwick is a new definition in affordable seating.

# Chadwick™

Chadwick is the office chair refined-and redefined.