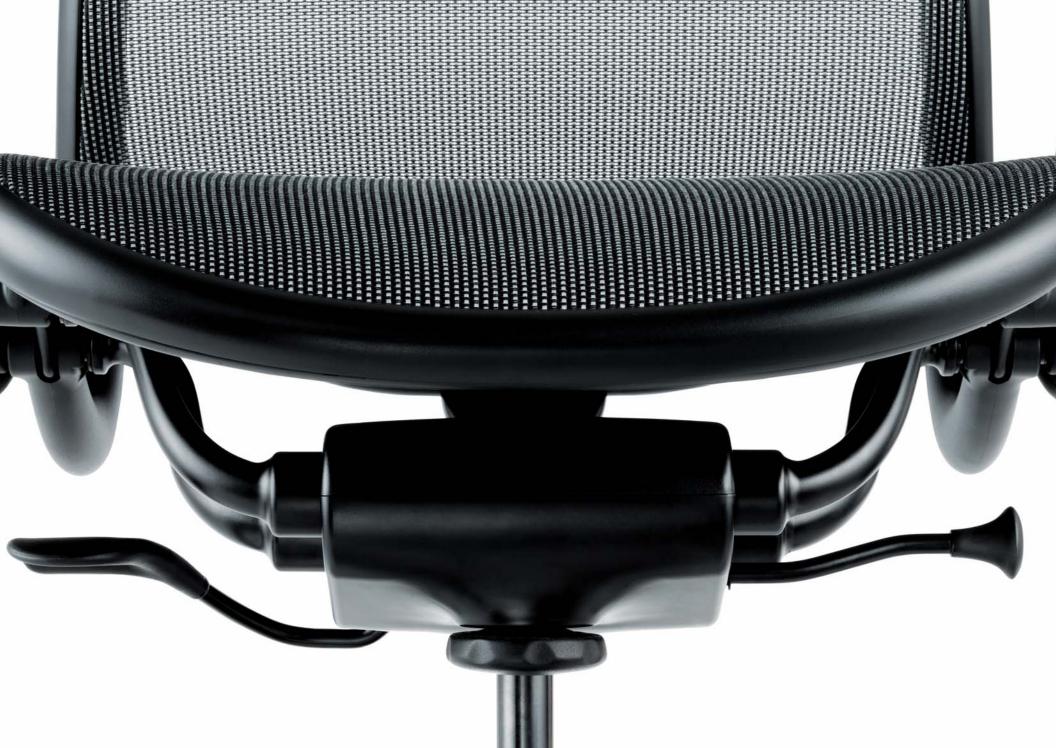

Chadwick is anything but complicated.

Straightforward adjustment controls, including seat height and tension knob, are within easy reach, allowing you to customize your chair perfectly.

And the optional tilt stop, adjustable arms and lumbar support let you refine your posture to accommodate a wide variety of tasks.

### Easy.

**Straightforward adjustments** allow you to change positions instantly.